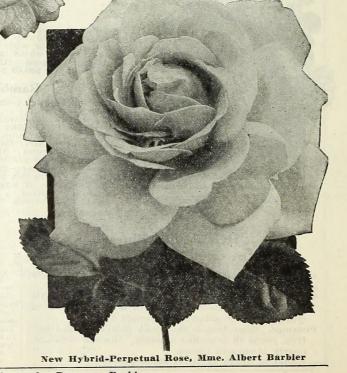

abit of growth is ideal for pot culture; very free flowering and easy to force. \$50.00 per 100.

#### Magnifique—A Fine Pink

A sport from the popular variety Orleans that will unquestionably prove to be the most popular pink variety for forcing for pot culture, as well as for bedding. Color pink, like Dorothy Perkins, but with neatly undu-lated or wavy petals forming most attractive semi-double flowers which are produced early and profusely in large branching many-flowered graceful trusses. \$40.00 per 100.

#### The Delightful Pink Lafayette

A sport from Lafayette but in color a de-lightfully refreshing shade of rose pink; makes an excellent pot plant and is easily forced; a color that everyone admires. **\$40.00** per 100.

Golden Salmon

The popular salmon variety. \$30.00 per 100.



New Polyantha Rose, Magnifique

#### Three Single Hybrid-Polyantha Roses

Unlike all other single Roses, these new hybrids are of very vigorous habit, growing from 2 to 3 feet high and are a mass of attrac-tive flowers throughout the season. The blooms are about two inches or more across, very sub-stantial, holding their brilliant colors without fading.

stantia, association of the stantial stantial fading.
fading.
Else Poulsen. A beautiful tone of pure rosepink. \$40.00 per 100.
Kirsten Poulsen. Rich bright scarlet. \$40.00

Salmon Spray. Rich salmon-pink flowers, with carmine reverse, sweetly scented, very free. \$40.00 per 100.

#### New Hybrid-Perpetual Rose Mme. Albert Barbier

Introduced several years ago, this remarkable Rose has quickly found its place in popular favor. In its ha